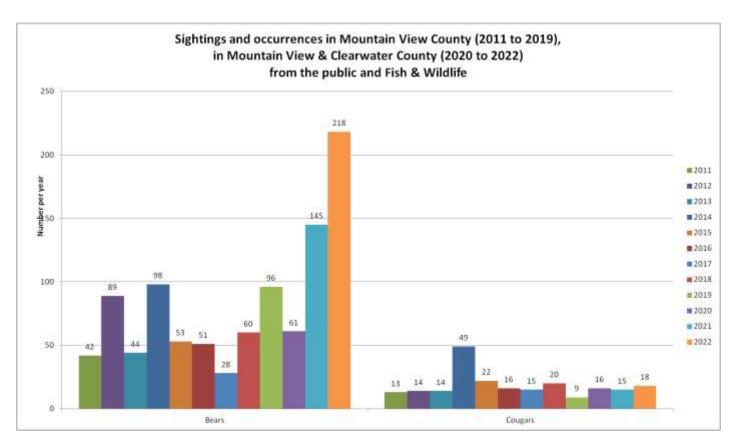

er)

**Black Bear Sighting** Mar 15, 2022 On the weekend, footprints of a black bear were seen in the snow in the Lochearn area, SW of Rocky Mountain House in Clearwater County. (info from Fish & Wildlife)

**Cougar Sighting** Jan 23, 2022 On January 22, a cougar was photographed near a residence in a subdivision SW of Sundre in Mountain View County. (info from local land owner)

**Cougar Sighting** Jan 15, 2022 In the early afternoon on January 15, tracks of a cougar were seen in the snow in a subdivision SW of Sundre in Mountain View County. The cougar may have killed a small dog. (info from local land owner)

**Cougar Sighting** Jan 09, 2022 In the evening on January 9, a cougar was seen at a residence in a subdivision SW of Sundre in Mountain View County. (info from local land owner)