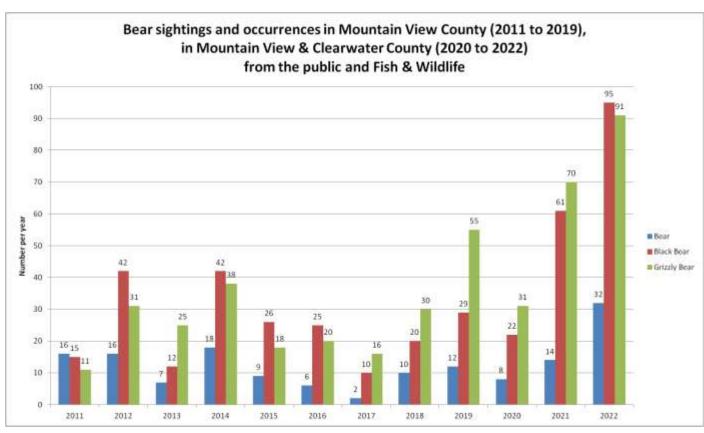

)

**Black Bear Sighting** Mar 15, 2022 On the weekend, footprints of a black bear were seen in the snow in the Lochearn area, SW of Rocky Mountain House in Clearwater County. (info from Fish & Wildlife)

**Cougar Sighting** Jan 23, 2022 On January 22, a cougar was photographed near a residence in a subdivision SW of Sundre in Mountain View County. (info from local land owner)

**Cougar Sighting** Jan 15, 2022 In the early afternoon on January 15, tracks of a cougar were seen in the snow in a subdivision SW of Sundre in Mountain View County. The cougar may have killed a small dog. (info from local land owner)

**Cougar Sighting** Jan 09, 2022 In the evening on January 9, a cougar was seen at a residence in a subdivision SW of Sundre in Mountain View County. (info from local land owner)